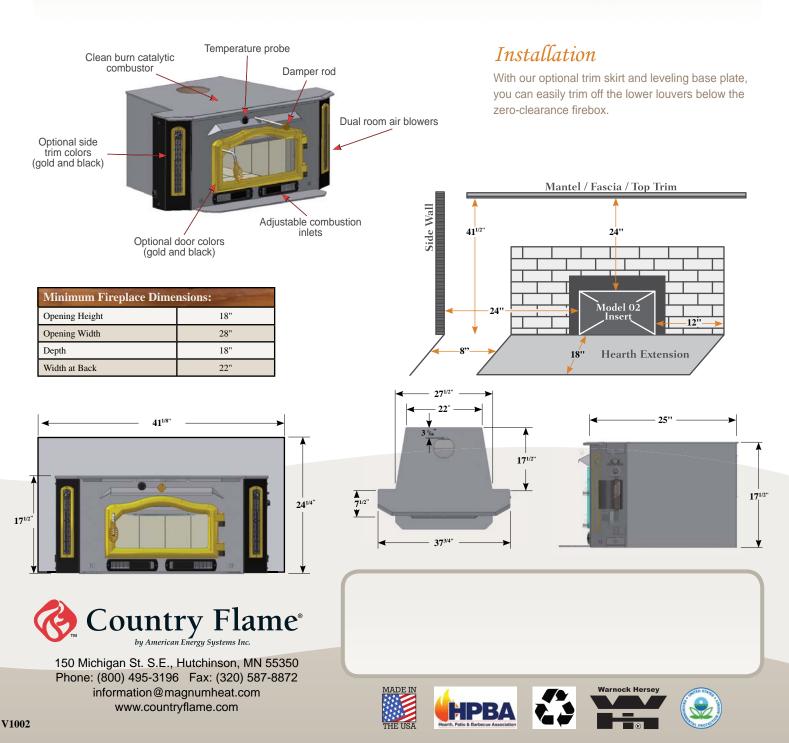

## Model 02

The versatile Model 02 Catalytic Wood Burning Insert transforms virtually any fireplace into a beautiful, efficient source of comfort. Its compact design even fits into zero-clearance fireboxes, adding advanced catalytic combustion technology to the natural appeal of a real wood fire. Optional gold or black trim allows you to choose the look that complements your home's unique style.

## Gain Efficiency

With the Model 02 Catalytic Wood Burning Insert, you can turn your open-masonry or zero-clearance fireplace—formerly a significant point of heat loss—into an efficient source of warmth and savings. Features include:

- 72% Efficiency
- Max Heating Capacity: 34,100 BTU
- Heavy Gauge Steel Construction
- 422 Pounds

- Max Burn Time: 12 Hours
- Max Log Length: 20"
- Black or Gold Door & Trim Options
- 6'' Flue Opening

- Air Wash Equipped for Cleaner Glass
- Dual Blowers Standard (125 CFM Each)
- Approved for Installation into Zero-Clearance Wood Burning Fireplaces