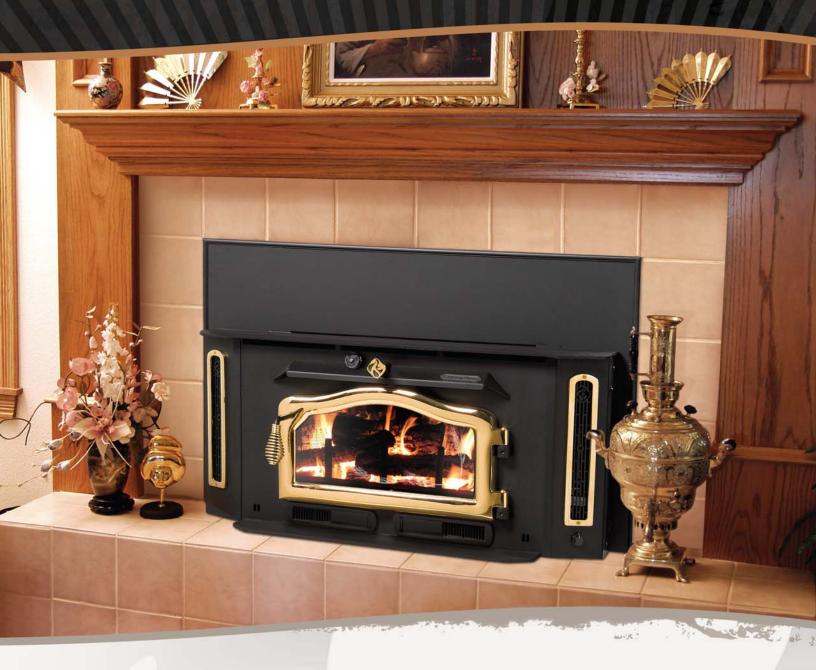

## Model 02

The versatile Model 02 Catalytic Wood Burning Insert transforms virtually any fireplace into a beautiful, efficient source of comfort. Its compact design even fits into zero-clearance fireboxes, adding advanced catalytic combustion technology to the natural appeal of a real wood fire. Optional gold or black trim allows you to choose the look that complements your home's unique style.

## $Model \ 02$ Catalytic Wood Burning Insert

- 72% Efficiency
- Max Heating Capacity: 34,100 BTU
- Heavy Gauge Steel Construction
- 422 Pounds

- Max Burn Time: 12 Hours
- Max Log Length: 20"
- Black or Gold Door & Trim Options
- 6'' Flue Opening

- Air Wash Equipped for Cleaner Glass
- Dual Blowers Standard (125 CFM Each)
- Approved for Installation into Zero-Clearance Wood Burning Fireplaces